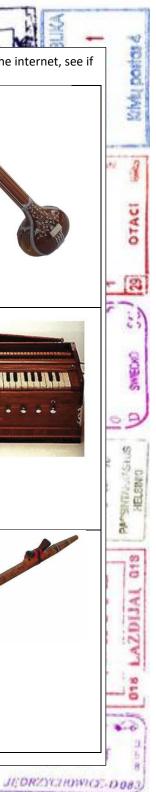

0.13

010 - SG 2 RP EESTI VABARIIK 0 4 00 04 D Some Indian musical instruments are pictured below. Using the internet, see if Indonesian Gamelan Key Words – Find the definition.... 1 023 you can research the correct name of each instrument. **G**amelan Ostinato 140 Heterophony + SC @ 80- 50 Slendro and Pelog 3 Watch and listen to some/all performances of Gamelan Music by scanning the QR codes below. Then select one piece and answer 3 the questions below. d'a SS + 010 Name of Piece: **Composer/Artist/Performer/Band:** Features of Gamelan Music or Gamelan Instruments I could see and hear in this piece are: I liked/disliked this piece of music because: 51 093 LAZOIJA: J93