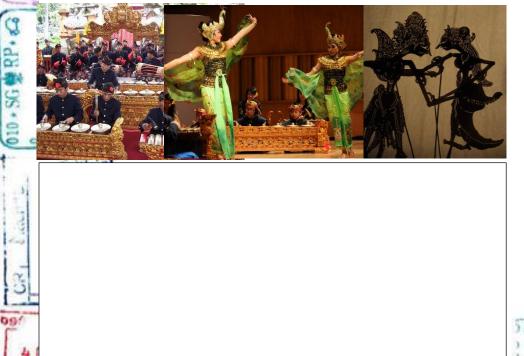

A SIS T SE W A

4.005

X 8 0 80 --

2

Look at the images above and below showing how music is performed in Indonesia. Make some notes on **Who? What? Where? When? Why?** in the box below based on what you can