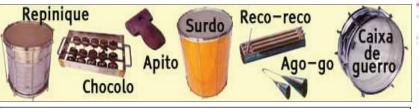

Read the descriptions below of the instruments used in Samba music and match them to the correct descriptions.

EESTI VABARIIK

Kithly postos

OTACI

FINIS E

013

AZDIJAL

- A Cappella
- **Call and Response**
- Polyrhythm
- Djembe