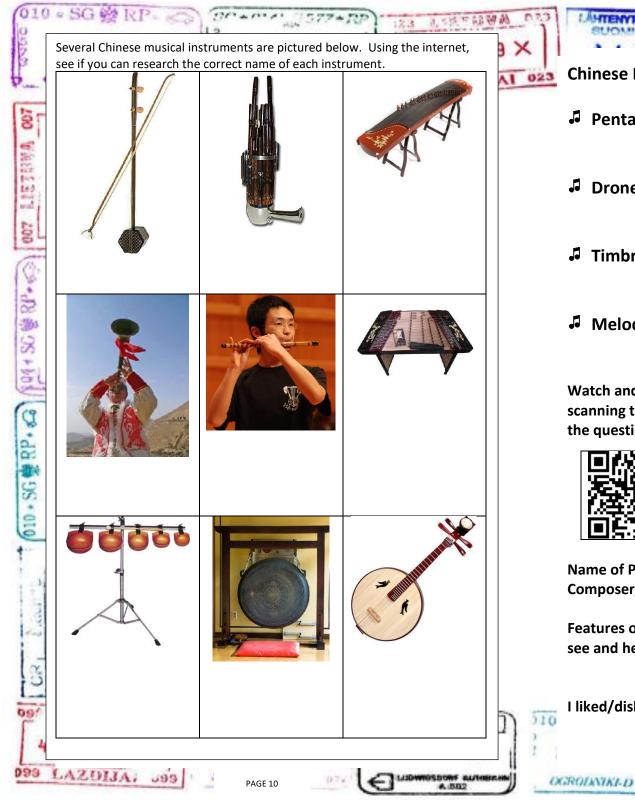

Features of Chinese Music or Chinese Musical Instruments I could see and hear in this piece are:

I liked/disliked this piece of music because:

001