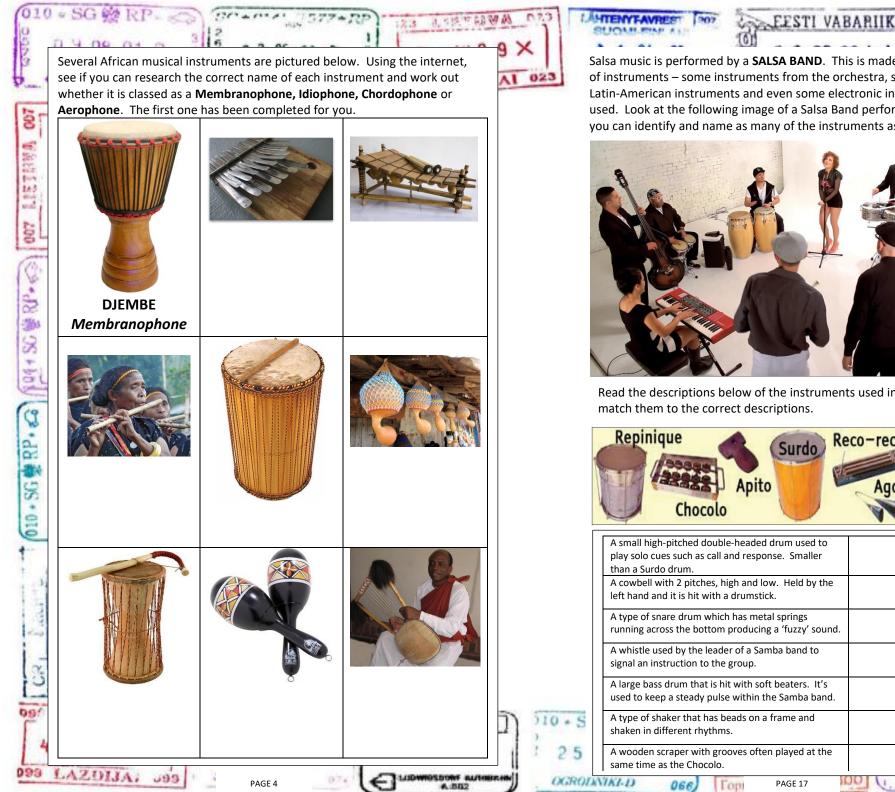

Kihkų postos

Salsa music is performed by a SALSA BAND. This is made of up a number of instruments – some instruments from the orchestra, some traditional Latin-American instruments and even some electronic instruments are used. Look at the following image of a Salsa Band performing and see if you can identify and name as many of the instruments as you can.