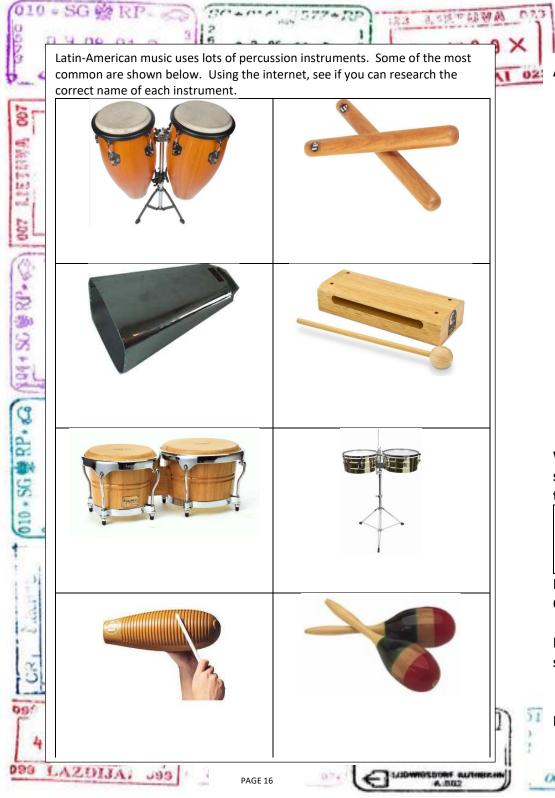

## Latin-American Music

EESTI VABARIIK

Research the answers to the following questions:

- 1. Which country does Samba music originate from?
- 2. Where is Samba music usually performed?
- 3. What type of instruments are normally used in Samba music?
- 4. Which Caribbean island did Steel Bands originate from?
- 5. From what are Steel Pans made from?
- 6. How are Steel Pans played?
- 7. What words best describe the timbre and sonority of Steel Band music?
- 8. Where does Salsa music come from?
- 9. What is a Son Clave rhythm in Salsa?
- 10. Describe the differences between a 3:2 and 2:3 Son Clave rhythm.