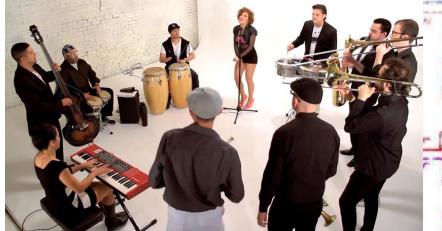

Kihkų postos

Salsa music is performed by a SALSA BAND. This is made of up a number of instruments – some instruments from the orchestra, some traditional Latin-American instruments and even some electronic instruments are used. Look at the following image of a Salsa Band performing and see if you can identify and name as many of the instruments as you can.